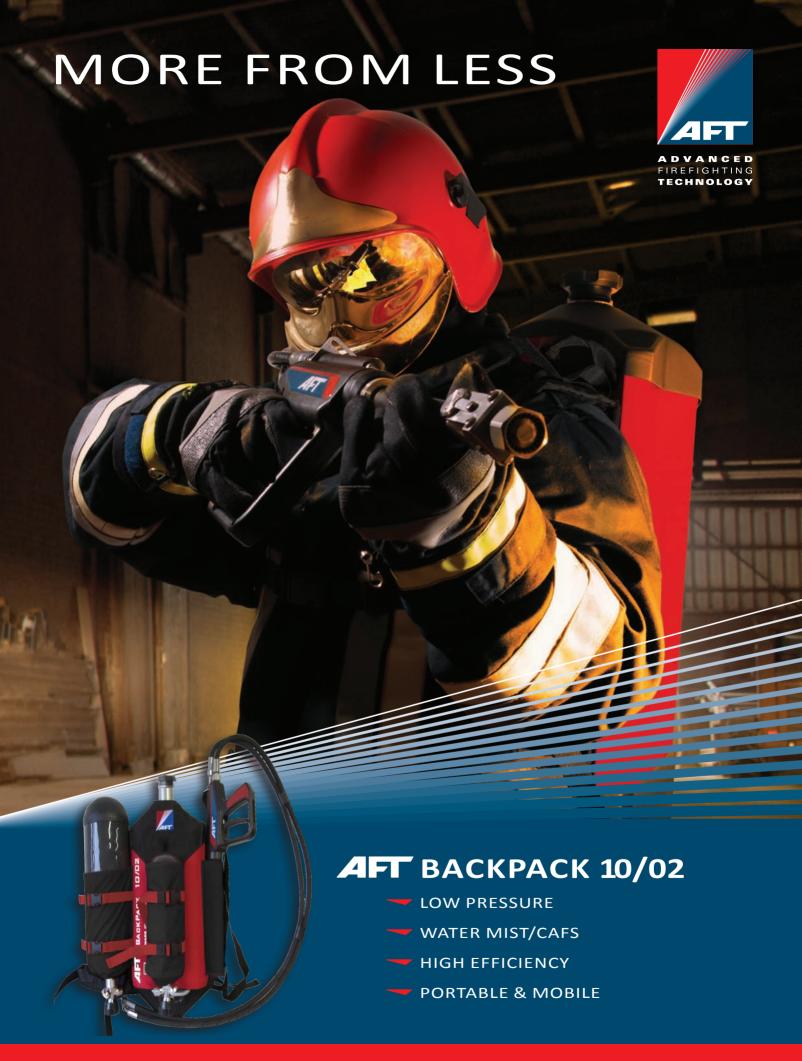

## BACKPACK 10/02

| TECHNICAL SPECIFICATIONS                      | BACKPACK 10/02                                                                                                   |
|-----------------------------------------------|------------------------------------------------------------------------------------------------------------------|
| Extinguishing agent tank                      |                                                                                                                  |
| Filling capacity                              | 10 litres                                                                                                        |
| Material                                      | Stainless steel                                                                                                  |
| Working pressure                              |                                                                                                                  |
| Pressure                                      | 8,5 bar                                                                                                          |
| Propellant gas bottle                         |                                                                                                                  |
| Medium                                        | Compressed air                                                                                                   |
| Technical specifications of pressure cylinder | <ul> <li>Filling pressure: 300 bar</li> <li>Volume: 2 litres</li> <li>Valve connection: G5/8 interior</li> </ul> |
| Technical parameters                          |                                                                                                                  |
| Operating time                                | Approx. 25 sec.                                                                                                  |
| Flow rate                                     | 24 litres/min                                                                                                    |
| Operating temperature                         | Tmin + 5°C; Tmax + 60°C                                                                                          |
| Carrying device                               | Ergonomically shaped backpack                                                                                    |
| Extinguishing gun                             |                                                                                                                  |
| Changeover time                               | Approx. 2 sec. from jet to spray mode                                                                            |
| Lancing distance                              | Approx. 16 - 18 m jet mode<br>Approx. 6 - 7 m spray mode                                                         |
| Electrical Fires                              | Up to 1000 V / 3 m distance                                                                                      |
| Ratings (using Ecodare 423)                   |                                                                                                                  |
| A Fire Class                                  | <b>55 A</b> (as per EN3)                                                                                         |
| B Fire Class                                  | <b>233 B</b> (as per EN3) <b>IIB</b> (as per EN 1866) (e.g. with extinguishing agent Moussel C)                  |
| Dimensions                                    |                                                                                                                  |
| Weight empty (without air bottle)             | Approx. 8,5 kg                                                                                                   |
| Dimensions (LxWxH)                            | Approx. 180 x 340 x 700 mm                                                                                       |
| Certifications                                |                                                                                                                  |
| Standards                                     | DIN EN 3, MED, GS, TÜV, ISO 9001 (manufacturer)*                                                                 |

<sup>\*</sup> Country and sector-specific regulations have higher priority. If you have any questions, please contact AFT GmbH.

- "MADE IN GERMANY"
- JET AND SPRAY MODE
- EASY TO OPERATE
- → SUITABLE FOR MANY EXTINGUISHING AGENTS
- HIGH EXTINGUISHING RATING
- CONSISTENT WATER MIST SPRAY
- ▼ V4A STAINLESS STEEL CONTAINER
- **→ LOW WORKING PRESSURE**
- CERTIFICATION IN ACCORDANCE WITH EN3
- **→** ERGONOMIC BACKPACK