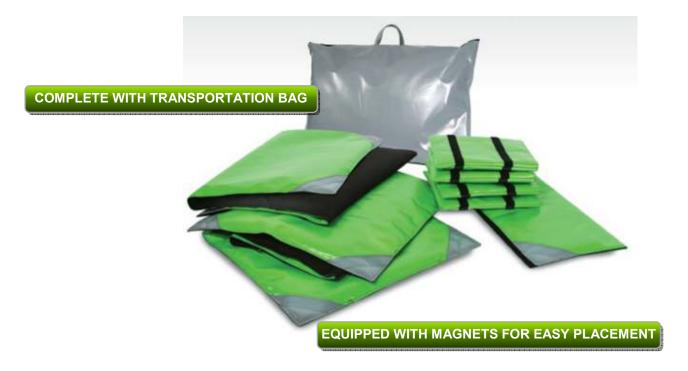

As extrication operations take place it happens frequently that sharp and edges and surfaces faces threat for both rescuer as victim. Safety is a crucial point in our objectives and should never be compromised on. In further addition to ensure safety at all times there are protection covers to insulate sharp and protruding edges and surfaces. The protection cover set is suitable for every car and available in two sets. A and B posts covers are equipped with Velcro. Large and small protection covers are suited with magnets for easy deployment as they automatically stick to the body work of the car.

## Set A contains of:

Transportation bag

- 2 x Protection covers for A and B posts: (30 x 35 cm)
- 1 x Small protection cover (65 x 65 cm)
- 1 x Large protection cover (165 x 165 cm)

## Set B contains of:

Transportation bag

- 4 x Protection covers for A and B posts: (30 x 35cm)
- 2 x Small protection cover (65 x 65 cm)
- 2 x Large protection cover (165 x 165 cm)